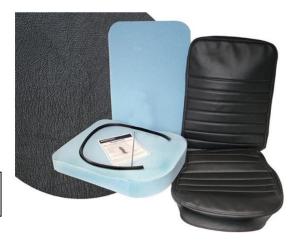

## RE-TRIM KIT CENTRE Black

Land Rover Defender

Part Numbers: LL1410BLACKBP

Before you begin fitting this kit please watch the short instructional presentation on the link below. This 20 minute tutorial will give you a detailed step-by-step guide to disassembling and assembling your Defender seat and information on the correct use of the included parts.